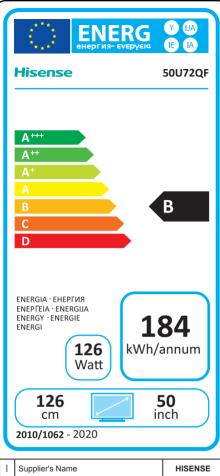

| <b>2010/1062</b> - 2020 |                                   |         |
|-------------------------|-----------------------------------|---------|
| Ι                       | Supplier's Name                   | HISENSE |
| П                       | Model Name                        | 50U72QF |
| III                     | Energy Efficiency Class           | В       |
| IV                      | Screen Size-Centimetres           | 126     |
| ٧                       | Screen Size-Inches                | 50      |
| VI                      | On mode power Consumption(W)      | 126.0   |
| VII                     | Annual Energy Consumption*(kWh)   | 184     |
| VIII                    | Standby-mode Power Consumption(W) | 0.50    |
| IX                      | Off-mode Power Consumption(W)     | N/A     |
|                         |                                   |         |

Energy consumption 184 kWh per year, based on the power consumption of the television operating 4 hours per day for 365 days. The actual energy consumption will depend on

Screen Resolution

how the television is used.