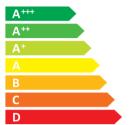

Hisense

75A7100F

Α

ENERGIA · EHEPГИЯ ENEPГЕIA · ENERGIJA ENERGY · ENERGIE ENERGI

> 200 Watt

293 kWh/annum

**189** cm

75 inch

2010/1062 - 2020

| Ι                                                       | Supplier's Name                   | HISENSE   |
|---------------------------------------------------------|-----------------------------------|-----------|
| II                                                      | Model Name                        | 75A7100F  |
| Ш                                                       | Energy Efficiency Class           | Α         |
| IV                                                      | Screen Size-Centimetres           | 189       |
| V                                                       | Screen Size-Inches                | 75        |
| VI                                                      | On mode power Consumption(W)      | 200.0     |
| VII                                                     | Annual Energy Consumption*(kWh)   | 293       |
| VIII                                                    | Standby-mode Power Consumption(W) | 0.50      |
| ΙX                                                      | Off-mode Power Consumption(W)     | N/A       |
| Χ                                                       | Screen Resolution                 | 3840*2160 |
| Energy consumption 293 kWh per year, based on the power |                                   |           |