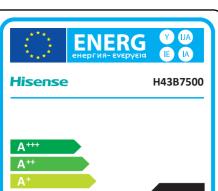

D

ENERGIA · EHEPГИЯ ENEPГЕIA · ENERGIJA ENERGY · ENERGIE ENERGI

> 68 Watt

**99** kWh/annum

**108** cm

43 inch

2010/1062 - 2020

| I                                                      | Supplier's Name                   | HISENSE   |
|--------------------------------------------------------|-----------------------------------|-----------|
| II                                                     | Model Name                        | H43B7500  |
| III                                                    | Energy Efficiency Class           | Α         |
| IV                                                     | Screen Size-Centimetres           | 108       |
| V                                                      | Screen Size-Inches                | 43        |
| VI                                                     | On mode power Consumption(W)      | 68.0      |
| VII                                                    | Annual Energy Consumption*(kWh)   | 99        |
| VIII                                                   | Standby-mode Power Consumption(W) | 0.50      |
| ΙX                                                     | Off-mode Power Consumption(W)     | N/A       |
| Χ                                                      | Screen Resolution                 | 3840*2160 |
| Energy consumption 99 kWh per year, based on the power |                                   |           |

Energy consumption 99 kWh per year, based on the power consumption of the television operating 4 hours per day for 365 days. The actual energy consumption will depend on how the television is used.