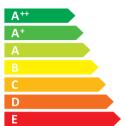

Hisense

H65A6100

A<sup>+</sup>

ENERGIA · EHEPГИЯ ENEPГЕIA · ENERGIJA ENERGY · ENERGIE ENERGI

**119** Watt

174 kWh/annum

**163** cm

65 inch

2010/1062 - 2017

| I                                                       | Supplier's Name                   | HISENSE   |
|---------------------------------------------------------|-----------------------------------|-----------|
| II                                                      | Model Name                        | H65A6100  |
| Ш                                                       | Energy Efficiency Class           | A+        |
| IV                                                      | Screen Size-Centimetres           | 163       |
| V                                                       | Screen Size-Inches                | 65        |
| VI                                                      | On mode power Consumption(W)      | 119.0     |
| VII                                                     | Annual Energy Consumption*(kWh)   | 174       |
| VIII                                                    | Standby-mode Power Consumption(W) | 0.50      |
| IX                                                      | Off-mode Power Consumption(W)     | N/A       |
| Χ                                                       | Screen Resolution                 | 3840*2160 |
| Energy consumption 174 kWh per year, based on the power |                                   |           |