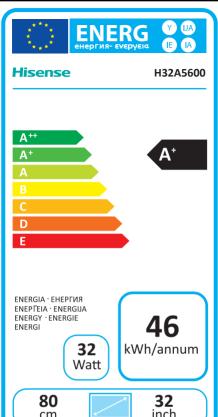

cm inch 2010/1062 - 2017

|                                                                                                                    | 2010/1002 - 2017                  |          |
|--------------------------------------------------------------------------------------------------------------------|-----------------------------------|----------|
| _                                                                                                                  |                                   |          |
| Ι                                                                                                                  | Supplier's Name                   | HISENSE  |
| Ш                                                                                                                  | Model Name                        | H32A5600 |
| Ш                                                                                                                  | Energy Efficiency Class           | A+       |
| IV                                                                                                                 | Screen Size-Centimetres           | 80       |
| ٧                                                                                                                  | Screen Size-Inches                | 32       |
| VI                                                                                                                 | On mode power Consumption(W)      | 32.0     |
| VII                                                                                                                | Annual Energy Consumption*(kWh)   | 46       |
| VIII                                                                                                               | Standby-mode Power Consumption(W) | 0.50     |
| ΙX                                                                                                                 | Off-mode Power Consumption(W)     | N/A      |
| Х                                                                                                                  | Screen Resolution                 | 1366*768 |
| Energy consumption 46 kWh per year, based on the power consumption of the television operating 4 hours per day for |                                   |          |

Energy consumption 46 kWh per year, based on the powe consumption of the television operating 4 hours per day fo 365 days. The actual energy consumption will depend on how the television is used.