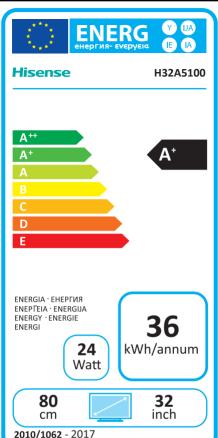

| L                                                                                                                  | 2010/1002 - 2017                  |          |
|--------------------------------------------------------------------------------------------------------------------|-----------------------------------|----------|
|                                                                                                                    |                                   |          |
|                                                                                                                    | Supplier's Name                   | HISENSE  |
| Ш                                                                                                                  | Model Name                        | H32A5100 |
| Ш                                                                                                                  | Energy Efficiency Class           | A+       |
| I۷                                                                                                                 | Screen Size-Centimetres           | 80       |
| ٧                                                                                                                  | Screen Size-Inches                | 32       |
| VI                                                                                                                 | On mode power Consumption(W)      | 24.0     |
| VII                                                                                                                | Annual Energy Consumption*(kWh)   | 36       |
| VIII                                                                                                               | Standby-mode Power Consumption(W) | 0.50     |
| ΙX                                                                                                                 | Off-mode Power Consumption(W)     | N/A      |
| Х                                                                                                                  | Screen Resolution                 | 1366*768 |
| Energy consumption 36 kWh per year, based on the power consumption of the television operating 4 hours per day for |                                   |          |

365 days. The actual energy consumption will depend on how the television is used.