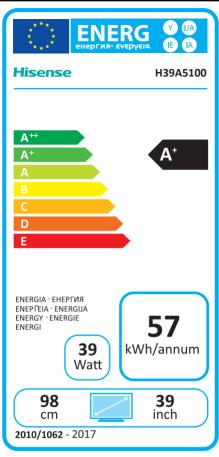

| 2010/1062 - 2017                                                                                                   |                                   |           |
|--------------------------------------------------------------------------------------------------------------------|-----------------------------------|-----------|
|                                                                                                                    |                                   |           |
| Ш                                                                                                                  | Supplier's Name                   | HISENSE   |
| Ш                                                                                                                  | Model Name                        | H39A5100  |
| Ш                                                                                                                  | Energy Efficiency Class           | A+        |
| I۷                                                                                                                 | Screen Size-Centimetres           | 98        |
| ٧                                                                                                                  | Screen Size-Inches                | 39        |
| VI                                                                                                                 | On mode power Consumption(W)      | 39.0      |
| VII                                                                                                                | Annual Energy Consumption*(kWh)   | 57        |
| VIII                                                                                                               | Standby-mode Power Consumption(W) | 0.50      |
| ΙX                                                                                                                 | Off-mode Power Consumption(W)     | N/A       |
| Х                                                                                                                  | Screen Resolution                 | 1920*1080 |
| Energy consumption 57 kWh per year, based on the power consumption of the television operating 4 hours per day for |                                   |           |

Energy consumption 57 kWh per year, based on the powe consumption of the television operating 4 hours per day fo 365 days. The actual energy consumption will depend on how the television is used.