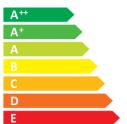

Hisense

H75N5800

A

ENERGIA · EHEPГИЯ ENEPГЕIA · ENERGIJA ENERGY · ENERGIE ENERGI

> **185** Watt

**270** kWh/annum

**189** cm

75 inch

2010/1062 - 2017

| Ι                                                       | Supplier's Name                   | HISENSE   |
|---------------------------------------------------------|-----------------------------------|-----------|
| II                                                      | Model Name                        | H75N5800  |
| Ш                                                       | Energy Efficiency Class           | Α         |
| IV                                                      | Screen Size-Centimetres           | 189       |
| V                                                       | Screen Size-Inches                | 75        |
| VI                                                      | On mode power Consumption(W)      | 185.0     |
| VII                                                     | Annual Energy Consumption*(kWh)   | 270       |
| VIII                                                    | Standby-mode Power Consumption(W) | 0.50      |
| ΙX                                                      | Off-mode Power Consumption(W)     | N/A       |
| Χ                                                       | Screen Resolution                 | 3840*2160 |
| Energy consumption 270 kWh per year, based on the power |                                   |           |